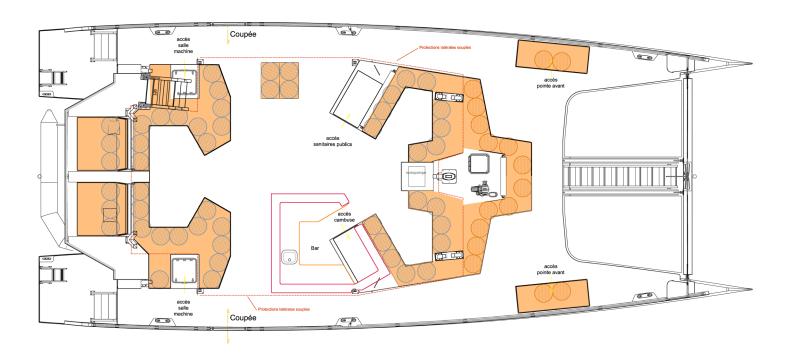

## A cocktail of elegance and performance

Day 1 is very proud to present you her first 65' equipped with all the commons assets of the range :

- $\cdot \ \textbf{A lounge spirit}$
- · A spacious reception area
- Wide transoms for swimming
- · Marin and efficient ship
- · Large seating area
- · The main deck wide open, offering a 360° vision, enhancing your customers' experience.

This unit benefits from the recent development made on the 85.13. Such as the optimization of the capacity through vast sunbath surfaces, which associates trendy and compact.

With her large flybridge, this « double deck » can welcome on board 100 passengers.