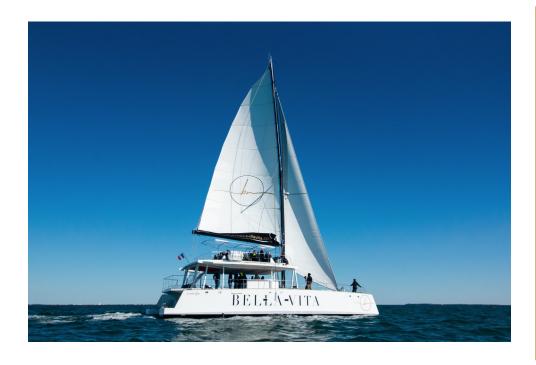

## A cocktail of elegance and performance

Day 1 is very proud to present you her first 65' equipped with all the commons assets of the range :

- $\cdot \ \textbf{A lounge spirit}$
- · A spacious reception area
- Wide transoms for swimming
- · Marin and efficient ship
- · Large seating area
- · The main deck wide open, offering a 360° vision, enhancing your customers' experience.

This unit benefits from the recent development made on the 85.13. Such as the optimization of the capacity through vast sunbath surfaces, which associates trendy and compact.

With her large flybridge, this « double deck » can welcome on board 100 passengers.