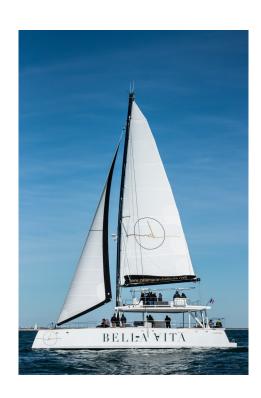

## A cocktail of elegance and performance

Day 1 is very proud to present you her first 65' equipped with all the commons assets of the range :

- $\cdot \ \textbf{A lounge spirit}$
- · A spacious reception area
- Wide transoms for swimming
- · Marin and efficient ship
- · Large seating area
- · The main deck wide open, offering a 360° vision, enhancing your customers' experience.

This unit benefits from the recent development made on the 85.13. Such as the optimization of the capacity through vast sunbath surfaces, which associates trendy and compact.

With her large flybridge, this « double deck » can welcome on board 100 passengers.