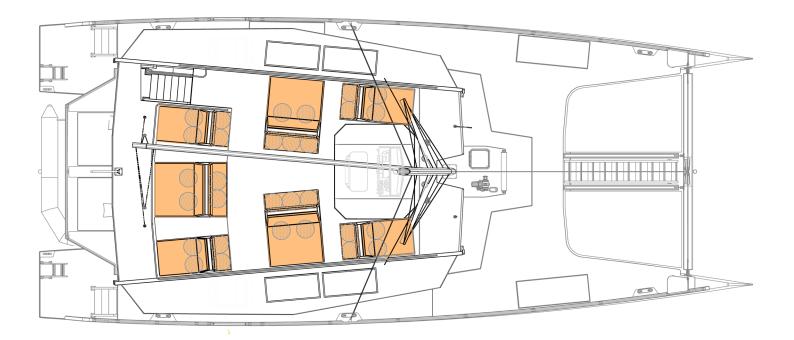

## A cocktail of elegance and performance

Day 1 is very proud to present you her first 65' equipped with all the commons assets of the range :

- $\cdot \ \textbf{A lounge spirit}$
- · A spacious reception area
- Wide transoms for swimming
- · Marin and efficient ship
- · Large seating area
- · The main deck wide open, offering a 360° vision, enhancing your customers' experience.

This unit benefits from the recent development made on the 85.13. Such as the optimization of the capacity through vast sunbath surfaces, which associates trendy and compact.

With her large flybridge, this « double deck » can welcome on board 100 passengers.