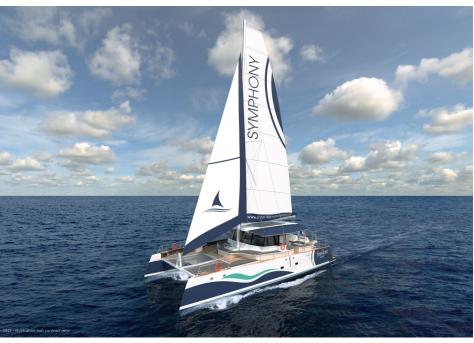

## An efficient and sustainable boat

The DAY 1® 60.14 has outstanding performance with a boosted sail plan: 20m2 bigger than standards and a square-top mainsail, combined with a weak displacement.

Those features answer a strong customer's wish for a sustainable boat. We combined our usual eco conception practices with the genset's dismissal in favor of solars panels for better energy management.

As usual with an elegant design:

- A large bimini with a rigid center and flexible fabric wings.
- Outstanding sunbath surfaces including in a large aft platform
- A synthetic teak floor on the main deck