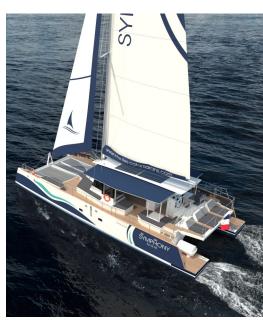

## An efficient and sustainable boat

The DAY 1® 60.14 has outstanding performance with a boosted sail plan: 20m2 bigger than standards and a square-top mainsail, combined with a weak displacement.

Those features answer a strong customer's wish for a sustainable boat. We combined our usual eco conception practices with the genset's dismissal in favor of solars panels for better energy management.

As usual with an elegant design:

- A large bimini with a rigid center and flexible fabric wings.
- Outstanding sunbath surfaces including in a large aft platform
- A synthetic teak floor on the main deck