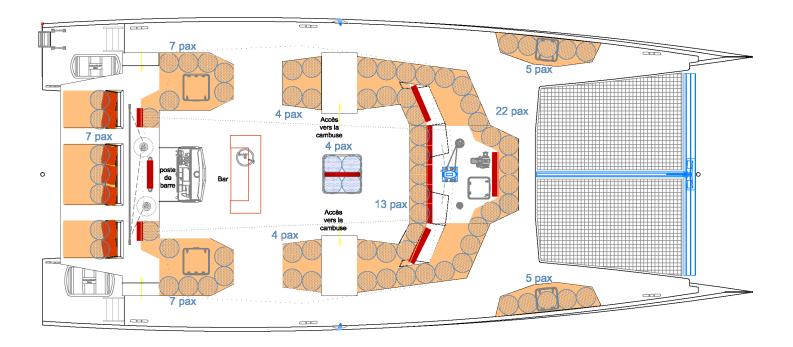

## **Specifications**

Pax number: 75 passengers

Overall length: 18.30 m

Overall width: 8.05 m

Draught: 1.40 m

Light displacement: 15 T

Max load displacement: 24 T

Sail area: 160 m<sup>2</sup>

This unit complies with the french "passenger ship" regulations.

© GP Digital Design

www.day1.fr

PAR YACHT CONCEPT