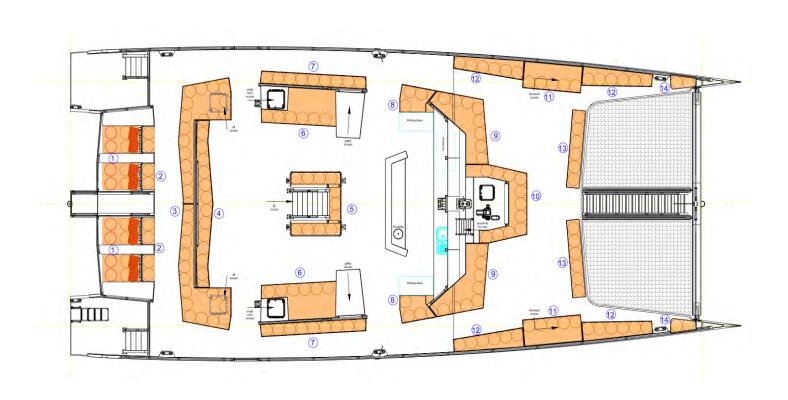

## A 100% « lounge & sunbath » platform

This new Day 1 is breaking new records with his capacity of 250 people, thanks to a huge 270 sqm of deck areas.

With same global qualities as the other Day 1 85 units, this new model also brings new features, answering to the client's specific needs.

- Powerful engine for 13 to 15 kn speed
- outstanding sunbath surfaces / « beds », on both decks
- Underwater spot lights
- Large bar, with a linear of 10m
- Telescopic gangway at the stern

www.day1.fr