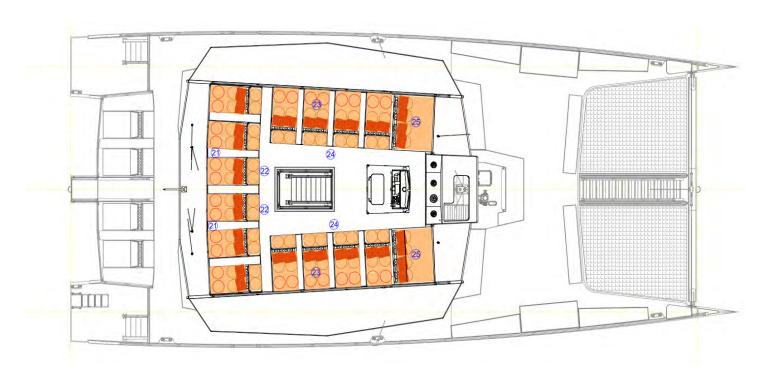

## **Specifications**

Pax number: 250 passengers

Overall length: 25.80 m Overall width: 11.30 m

Draught: 1,80 m

Light displacement: 35 T

Max load displacement: 65 T Engine power: 2 x 300 ch

Sail area: 205 m<sup>2</sup>

## A 100% « lounge & sunbath » platform

This new Day 1 is breaking new records with his capacity of 250 people, thanks to a huge 270 sqm of deck areas.

With same global qualities as the other Day 1 85 units, this new model also brings new features, answering to the client's specific needs.