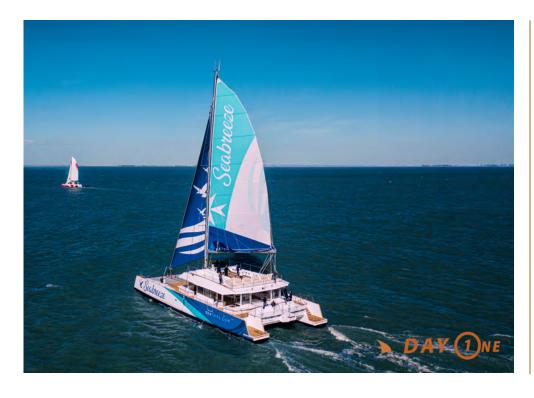

## A 100% « lounge & sunbath » platform

This new Day 1 is breaking new records with his capacity of 250 people, thanks to a huge 270 sqm of deck areas.

With same global qualities as the other Day 1 85 units, this new model also brings new features, answering to the client's specific needs.

- Powerful engine for 13 to 15 kn speed
- outstanding sunbath surfaces / « beds », on both decks
- Underwater spot lights
- Large bar, with a linear of 10m
- Telescopic gangway at the stern

www.day1.fr