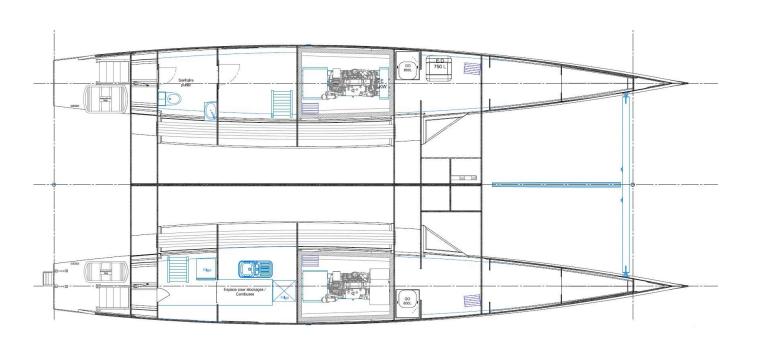

## **Specifications**

Pax number 3rd category: 40 passengers

Pax number 4th category: 75 passengers

Overall length: 18.30 m Overall width: 8.05 m

Draught: 1,20 m

Light displacement: 17 T

Max load displacement: 27 T

Engine power: 2 x 305 ch

Sail area: 145 m<sup>2</sup>

Fuel tank capacity: 2 x 800 l Fresh water capacity: 1 x 750 l

Holding tank: 1 x 300 l

Materials: infused and vacuum glass polyester PVC sandwich