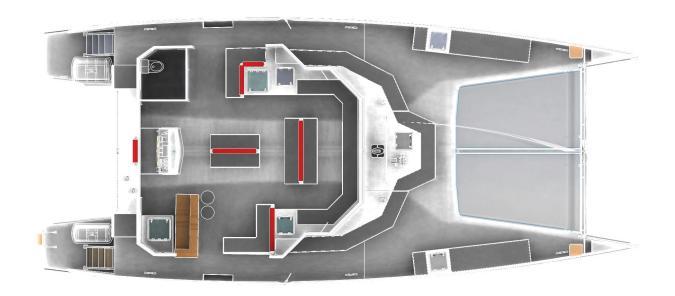

## A compact and design day charter

This 60' has the following features:

- A very large hosting platform
- Large « lounge » seatings
- A bar, a kitchen
- Toilet for disabled on the main deck
- Equipments for « commercial vessel »

With a capacity of 75 passengers, this model has all the generic qualities of the Day One range: « Cutting edge » aesthetics, optimized circulation and ergonomy...

It benefits from a very good protection of the passengers thanks to its very large roof.