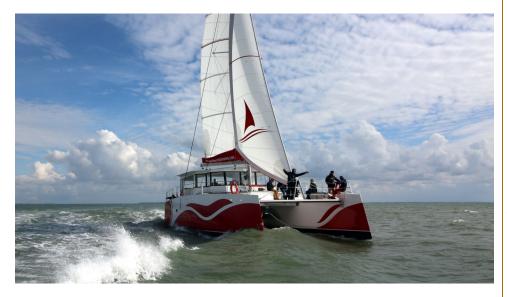

## A compact and design day charter

This 60' has the following features:

- A very large hosting platform
- Large « lounge » seatings
- A bar, a kitchen
- Toilet for disabled on the main deck
- Equipments for « commercial vessel »

With a capacity of 75 passengers, this model has all the generic qualities of the Day One range: « Cutting edge » aesthetics, optimized circulation and ergonomy...

It benefits from a very good protection of the passengers thanks to its very large roof.