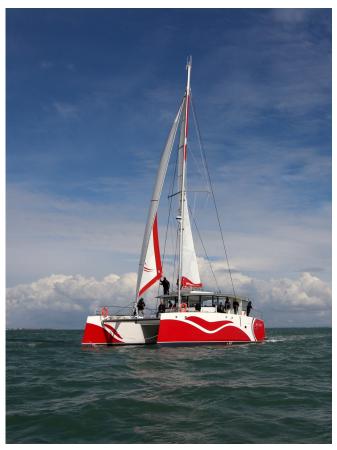

## A compact and design day charter

This 60' has the following features:

- A very large hosting platform
- Large « lounge » seatings
- A bar, a kitchen
- Toilet for disabled on the main deck
- Equipments for « commercial vessel »

With a capacity of 75 passengers, this model has all the generic qualities of the Day One range: « Cutting edge » aesthetics, optimized circulation and ergonomy...

It benefits from a very good protection of the passengers thanks to its very large roof.