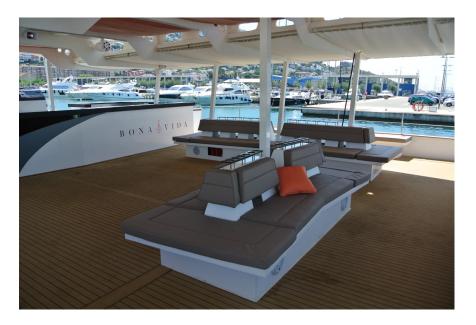

## The DAY ONE on a maxi platform

This larger version of nearly 90 feet, develops all the DAY 1 concepts with even more elegance:

- Long and powerful hull bodies give a seaworthy and fast ship, both under sail or power, even with a heavy payload.
- The gigantic main deck—larger than a tennis court—offers a « lounge » space for all types of activities : bar, bath, sunbathing, dancing, ...
- The innovative bimini has a distinctive look. More shelter can be added with removable sun awnings.