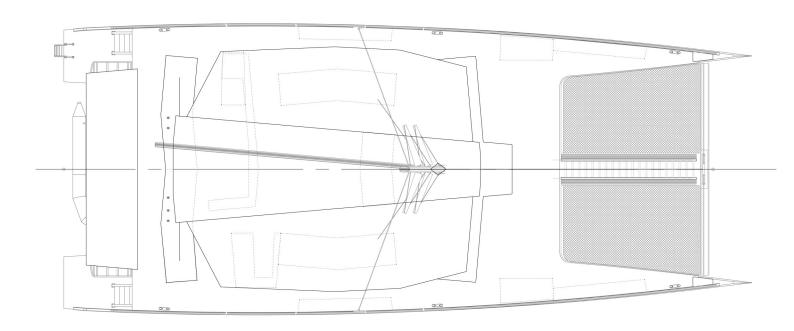

## **Specifications**

Pax number: 150 passengers + 5 crew members

Overall length: 26.70 m Overall width: 11.30 m

Draught: 1,50 m

Light displacement: ~ 29 T

Max load displacement: ~ 49 T

Engine power: 2 x 330 ch

Sail area: 240 sqm

Fuel tank capacity: 2x 1200 | Fresh water capacity: 1 x 600 |

Holding tank: 1 x 500 l

Materials: infused and vacuum glass polyester PVC sandwich

## The DAY ONE on a maxi platform

This larger version of nearly 90 feet, develops all the DAY 1 concepts with even more elegance:

- Long and powerful hull bodies give a seaworthy and fast ship, both under sail or power, even with a heavy payload.
- The gigantic main deck—larger than a tennis court—offers a « lounge » space for all types of activities : bar, bath, sunbathing, dancing, ...
- The innovative bimini has a distinctive look. More shelter can be added with removable sun awnings.