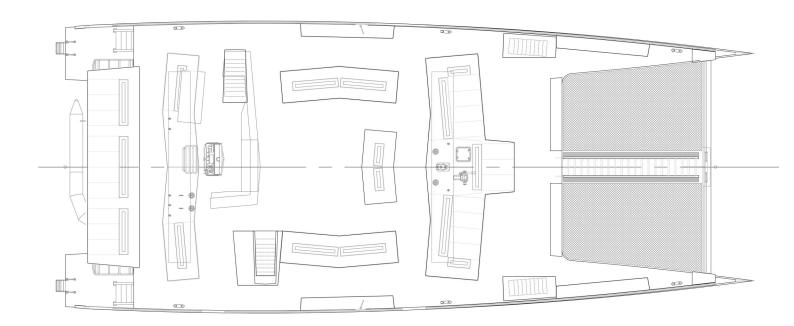

## **Specifications**

Pax number: 150 passengers + 5 crew members

Overall length: 26.70 m Overall width: 11.30 m

Draught: 1,50 m

Light displacement: ~ 29 T

Max load displacement: ~ 49 T

Engine power: 2 x 330 ch

Sail area: 240 sqm

Fuel tank capacity: 2x 1200 | Fresh water capacity: 1 x 600 |

Holding tank: 1 x 500 l

Materials: infused and vacuum glass polyester PVC sandwich

## The DAY ONE on a maxi platform

This larger version of nearly 90 feet, develops all the DAY 1 concepts with even more elegance:

- Long and powerful hull bodies give a seaworthy and fast ship, both under sail or power, even with a heavy payload.
- The gigantic main deck—larger than a tennis court—offers a « lounge » space for all types of activities : bar, bath, sunbathing, dancing, ...
- The innovative bimini has a distinctive look. More shelter can be added with removable sun awnings.