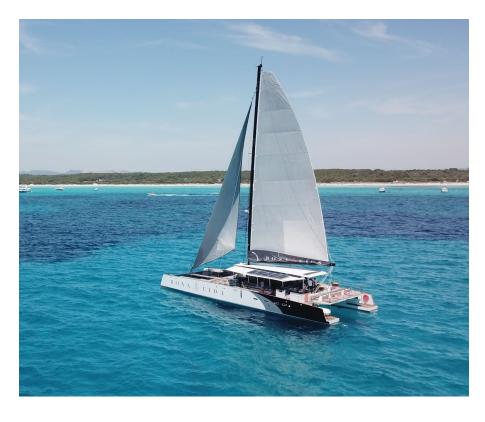

## The DAY ONE on a maxi platform

This larger version of nearly 90 feet, develops all the DAY 1 concepts with even more elegance:

- Long and powerful hull bodies give a seaworthy and fast ship, both under sail or power, even with a heavy payload.
- The gigantic main deck—larger than a tennis court—offers a « lounge » space for all types of activities : bar, bath, sunbathing, dancing, ...
- The innovative bimini has a distinctive look. More shelter can be added with removable sun awnings.